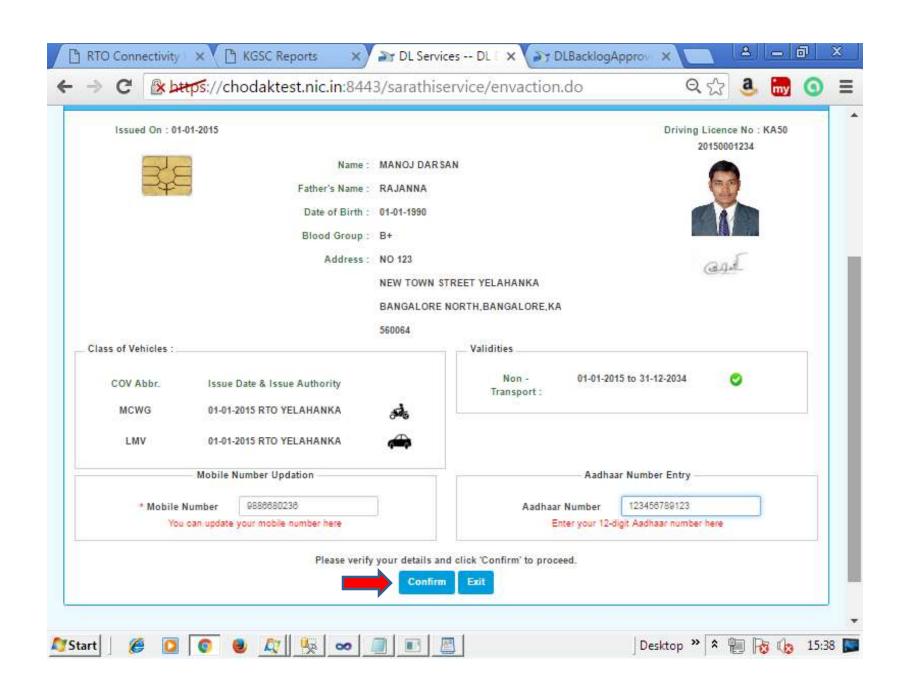

#### **Driving Licence Extract Details**

Driving Licence Number: KA50 20150001234

Date of Issue: 01-01-2015

Ola Code: KA50

Fee Details: Rcpt No : CG/1126, Rcpt Date : 13-07-2016, Rcpt Amount : 151.00

#### Applicant Details

Applicant Name: MANOJ DARSAN

Father Name: RAJANNA

Date OF Birth: 01-01-1990

Identity Marks 1: SCAR ON RIGHT HAND PALM

Gender: Male

Age: 26

Qualification: Graduate in Non Medical Sciences

#### Permanent Address

NO 123

NEW TOWN STREET YELAHANKA

BANGALORE NORTH, BANGALORE, KA

560064

#### Present Address

NO 123

NEW TOWN STREET YELAHANKA

BANGALORE NORTH, BANGALORE, KA

560064

#### Class of Vehicle Details

| COV Code | Date of Issue | Issued By OLA Code | Category | Badge Number | Badge Issued Date | Badge Issued By |
|----------|---------------|--------------------|----------|--------------|-------------------|-----------------|
| MCWG     | 1/1/15        | KA50               | NT       |              |                   |                 |
| LM∨      | 1/1/15        | KA50               | NT       |              |                   |                 |

#### Validites

Non-Transport Valid From 01-01-2015, Valid To 31-12-2034.