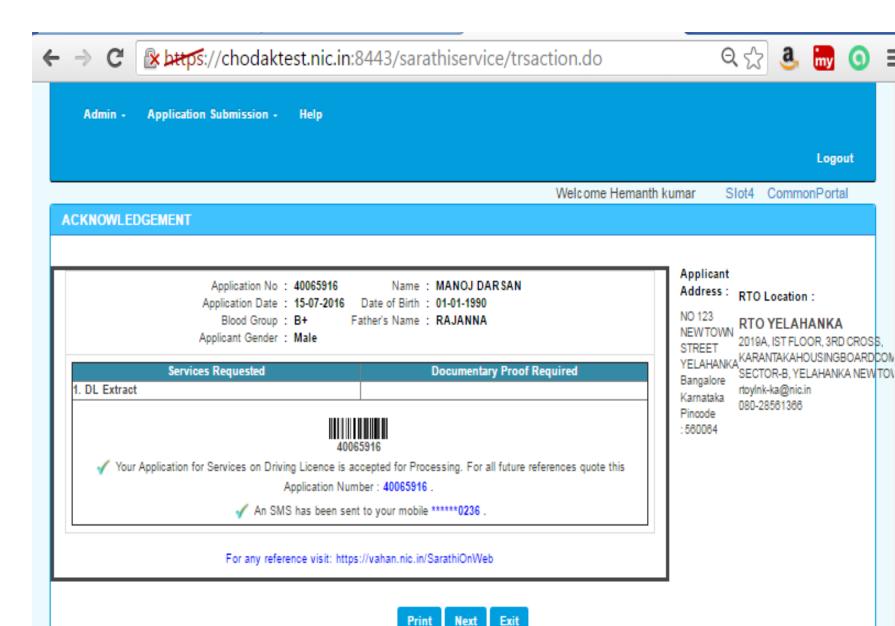

#### Licence Holder Personal Details

Extract Issue Date : 15/07/2016 4:06 PM

Application Number : 40065916

: KA50 20150001234 DL Number

Prev. DL No. : KA50 20150001234

Name

: MANOJ DARSAN

Qualification

Graduate in Non Medical Sciences

Father Name

RAJANNA : 01-01-1990

Age : 26 years

Blood Group : B+

Id. Marks

Date of Birth

SCAR ON RIGHT HAND PALM. SCAR ON RIGHT HAND PALM Gender

: Male

Permanent Address

Present Address

NO 123

ND 123

NEW TOWN STREET YELAHANKA BANGALORE NORTH, BANGALORE, KA NEW TOWN STREET YELAHANKA BANGALORE NORTH BANGALORE KA

560064

550054 : 01-Jan-2015

RTO Office: RTO YELAHANKA (KA50)

Vehicle Class Details COV Issued by issued by Catg. Badge Number Badge Issue Date Date of Issue KA50 NT MCWG 1. 01-01-2015 2. LMV 01-01-2015 KA50 NT

Validities

Non-Transport

: 01-01-2015 to 31-12-2034.

DL Issue Date

Transport : --

Hazardous

Fee Details: Rcpt No: CG/1126, Rcpt Date: 13-07-2016, Rcpt Amount: 151.00

DL Transaction History

| No Tri        | Transaction | RTO Name      | Endorsement<br>Date | Validity upto |    | Date of            | Endorse   |
|---------------|-------------|---------------|---------------------|---------------|----|--------------------|-----------|
|               |             |               |                     | NT            | TR | Transaction        | Authority |
| t, DL BACKLOG |             | RTO YELAHANKA | 01-01-2015          | 31-12-2034    |    | 13-07-2016 13:0:58 |           |