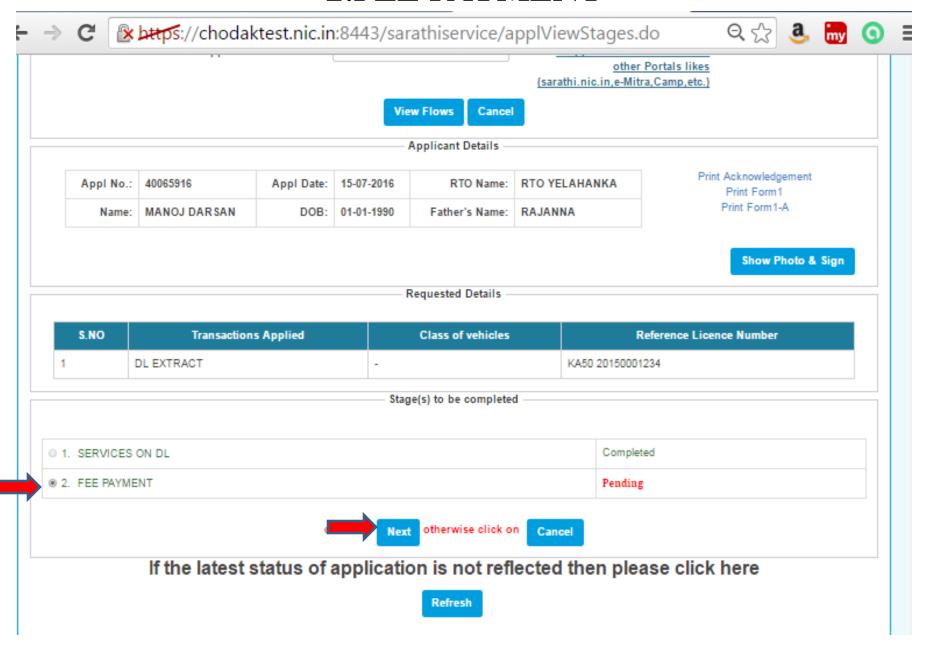

### 2.FEE PAYMENT

#### Requested Details

| S.NO | Transactions Applied | Class of vehicles | Reference Licence Number |
|------|----------------------|-------------------|--------------------------|
| 1    | DL EXTRACT           | -                 | KA50 20150001234         |

#### If the latest status of application is not reflected then please click here

Refresh

Completed Flow Details By Applicant

| Transaction Name | Action Name    | Status    | Processed On |
|------------------|----------------|-----------|--------------|
| DL EXTRACT       | SERVICES ON DL | Completed | 15-07-2016   |
| DL EXTRACT       | FEE PAYMENT    | Completed | 15-07-2016   |

Current Status

#### Application is under processing at RTO Level.

| Transaction Name | Pending At       | Counter  | User Name     | Click On Flow |  |  |
|------------------|------------------|----------|---------------|---------------|--|--|
| DL EXTRACT       | DLEXTRACT REPORT | RTOAUTH1 | Hemanth kumar | Process Flow  |  |  |