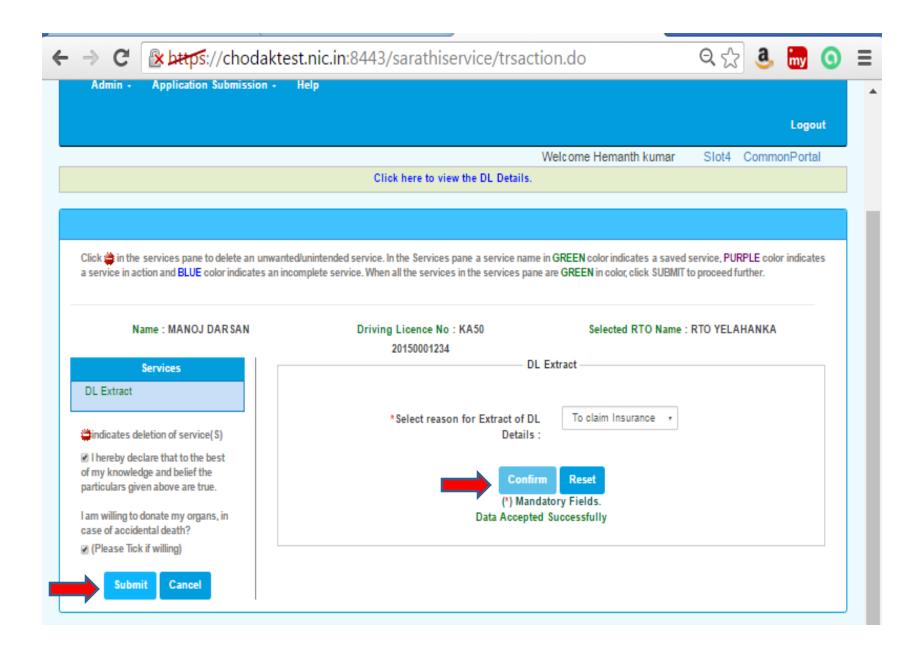

# DL EXTRCT

\*RENEWAL OF DL service will be provided only when DL is Expired or is about to expire in 365 days.

### 2.FEE PAYMENT