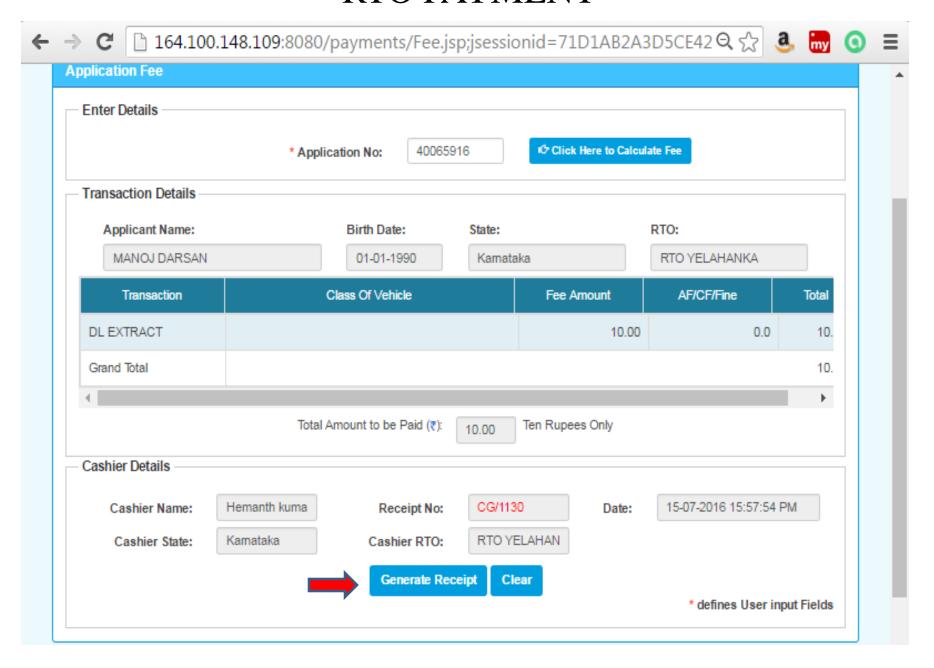

### RTO PAYMENT

#### Requested Details

| S.NO | Transactions Applied | Class of vehicles | Reference Licence Number |
|------|----------------------|-------------------|--------------------------|
| 1    | DL EXTRACT           | -                 | KA50 20150001234         |