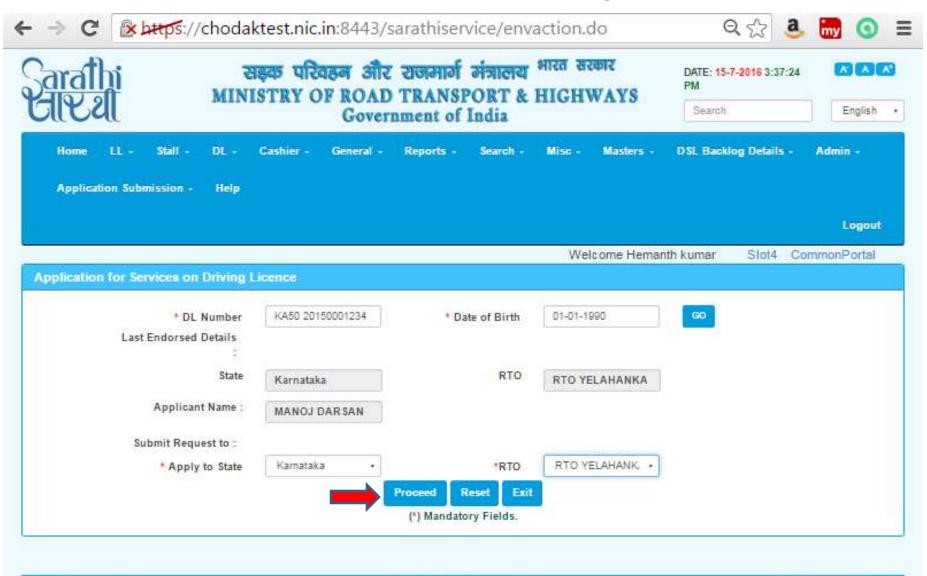

### 1.DL SERVICES REQUEST

Designed, developed and hosted by

National Informatics Centre

india.gov.in

\*RENEWAL OF DL service will be provided only when DL is Expired or is about to expire in 365 days.