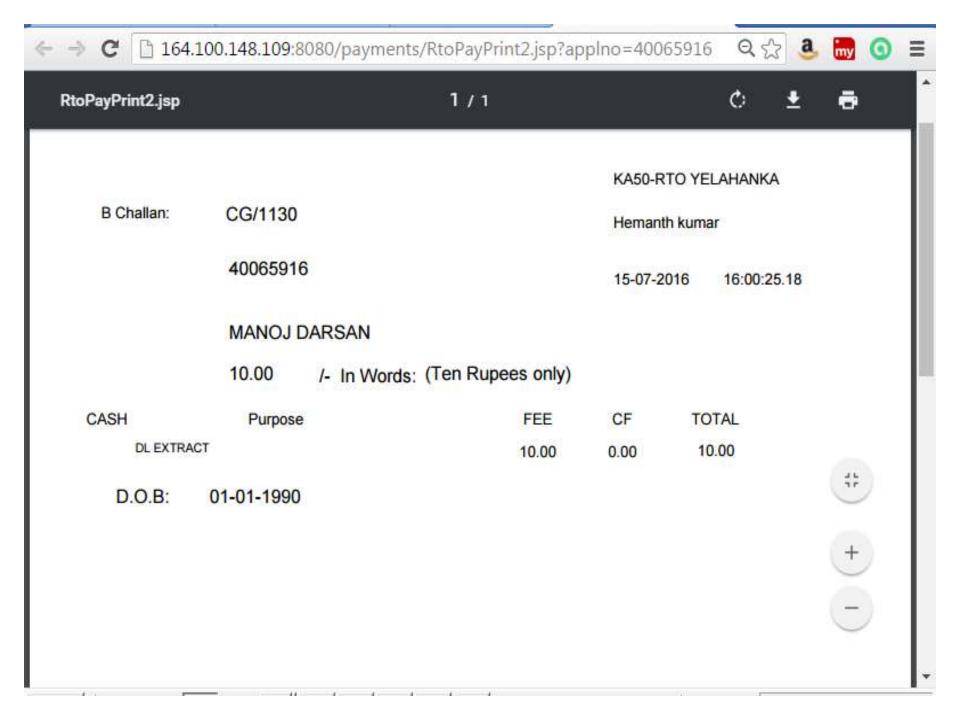

### RTO PAYMENT

#### **Driving Licence Extract Details**

Driving Licence Number: KA50 20150001234

Date of Issue: 01-01-2015

Ola Code: KA50

Fee Details: Rcpt No : CG/1126, Rcpt Date : 13-07-2016, Rcpt Amount : 151.00